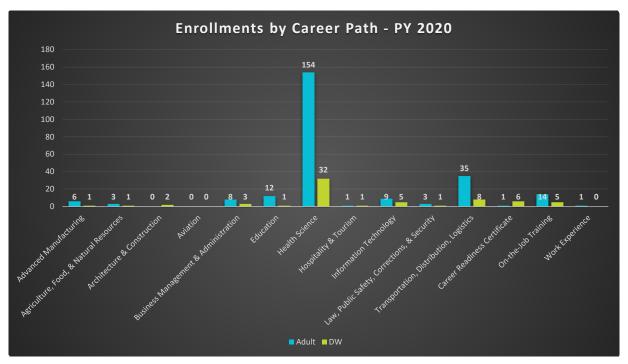

| Career Cluster                                  | Adult | DW |
|-------------------------------------------------|-------|----|
| Advanced Manufacturing                          | 6     | 1  |
| Agriculture, Food, & Natural Resources          | 3     | 1  |
| Architecture & Construction                     | 0     | 2  |
| Aviation                                        | 0     | 0  |
| <b>Business Management &amp; Administration</b> | 8     | 3  |
| Education                                       | 12    | 1  |
| Health Science                                  | 154   | 32 |
| Hospitality & Tourism                           | 1     | 1  |
| Information Technology                          | 9     | 5  |
| Law, Public Safety, Corrections, & Security     | 3     | 1  |
| Transportation, Distribution, Logistics         | 35    | 8  |
| Career Readiness Certificate                    | 1     | 6  |
| On-the-Job Training                             | 14    | 5  |
| Work Experience                                 | 1     | 0  |
|                                                 | 247   | 66 |